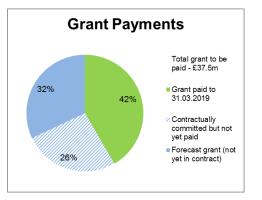

There have been 536 housing completions to date on Homes England City Deal sites. There were 47 housing completions during this reporting period.

To date, £15,605,975 has been paid to LCC as grant, with a further £10m contractually committed to be paid upon receipt of annual payments on completed disposals.