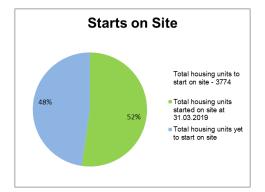

Housing starts have been claimed for 1,657 units on Homes England City Deal sites to date. During this reporting period a start on site was recorded for Cottam Hall Phase 3 and Altcar Lane. Starts are claimed in full upon commencement of the site.