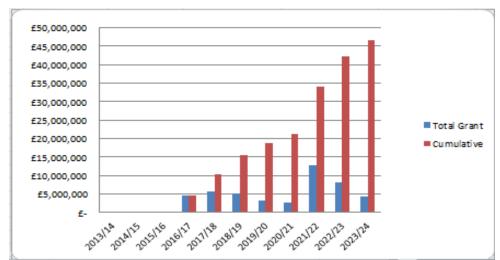

## APPENDIX 1 - DASHBOARD

|                        | Quarter 1<br>(Apr – June<br>18) | Quarter 2<br>(July –<br>Sept 18) | Quarter 3<br>(Oct –<br>Dec 18) | Quarter 4<br>(Jan –<br>Mar 19) | In Year<br>Actual | BDP<br>Forecast<br>for Year |
|------------------------|---------------------------------|----------------------------------|--------------------------------|--------------------------------|-------------------|-----------------------------|
| Grant                  | £2,488,050                      | £2,000,000                       | £345,692                       | £448,393                       | £5,282,135        | £5,079,785                  |
| Loan                   | £0                              | £3,900,000                       | £0                             | £0                             | £3,900,000        | £3,950,000                  |
| Housing<br>Completions | 44                              | 28                               | 43                             | 47                             | 162               | 139                         |