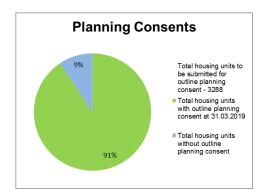

Of the Homes England residential City Deal sites, only Pickerings Farm is yet to achieve planning (and unit numbers are likely to differ to what is remaining), however an amended planning consent for the remaining Whittingham phases is required which has recently been submitted.