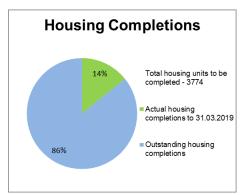

There have been 536 housing completions to date on Homes England City Deal sites. There were 47 housing completions during this reporting period.

To date, £15,605,975 has been paid to LCC as grant, with a further £10m contractually committed to be paid upon receipt of annual payments on completed disposals.